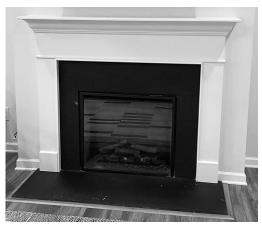

Wescott Mantel with Slate Surround per plan if structural option selected

**Fireplace** 

Spindles & Newell Post per plan **Stair Railings** 

Due to supply constraints, appliances may be substituted with another appliance of equal or greater value. Please note manufacturers change model numbers frequently and without notice. Different monitor calibrations may display variations in color. Visit builder community to view materials installed for better color representation. Availability, features and specifications are subject to change without notice. **Revised 6.9.25**