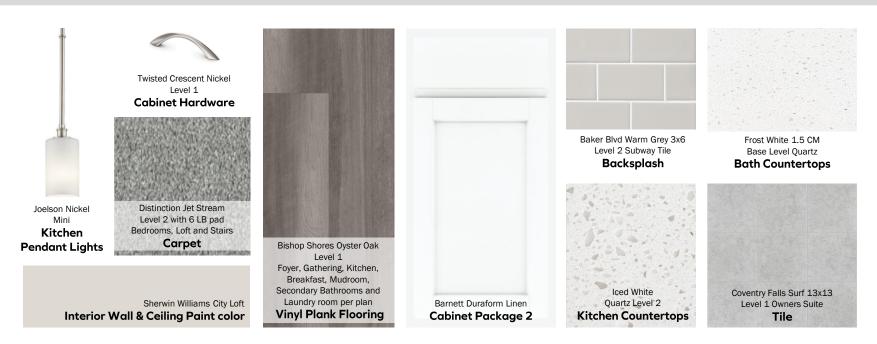

Arbor Stainless Steel Faucet, Single Bowl Undermount Stainless Steel Sink, and Chateau Chrome Fixtures

Kitchen & Bath Plumbing

2" Faux Wood Blinds
Window Coverings

Whirlpool Electric Level 2

Appliances

LED Lighting per plan **Lighting** 