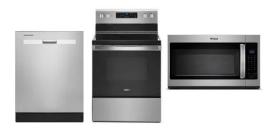

Arbor Stainless Steel Faucet, Single Bowl Undermount Stainless Steel Sink, and Chateau Chrome Fixtures

Kitchen & Bath Plumbing

2" Faux Wood Blinds
Window Coverings

Whirlpool Electric Level 2

Appliances

LED Lighting per plan **Lighting** 