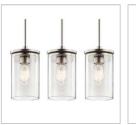

(shake))

Shingle Color

Stone Color

**Miscellaneous Interior Finishes** 

Pendant Lighting Faucet