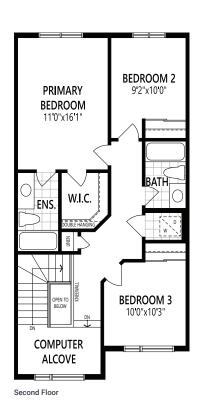

## THE MAJESTIC \$630,990

- · Finished Basement
- · Island with Breakfast Bar
- · Granite Countertops Throughout
- · Hardwood on Main Floor

- · Walk-In Closet in Primary
- · Ceramic Tile in Kitchen and Baths

## THE MAJESTIC \$630,990

2,141 sq. ft.

- · Finished Basement
- · Island with Breakfast Bar
- · Granite Countertops Throughout
- · Hardwood on Main Floor

- · Walk-In Closet in Primary
- · Ceramic Tile in Kitchen and Baths