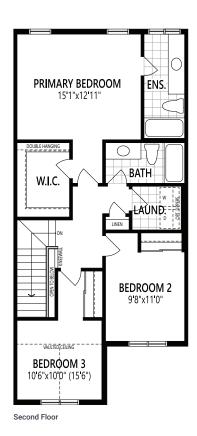

## THE MAJESTIC \$630,990

- · Finished Basement
- · Island with Breakfast Bar
- · Granite Countertops Throughout
- · Hardwood on Main Floor

- · Walk-In Closet in Primary
- · Ceramic Tile in Kitchen and Baths

## THE LILAC \$622,990

- · Finished Basement
- Pantry and Flush Breakfast Bar
- · Granite Countertops Throughout
- · Hardwood on Main Floor

- · Walk-In Closet in Primary
- · Ceramic Tile in Kitchen and Baths

## THE MAJESTIC \$630,990

2,141 sq. ft.

- · Finished Basement
- · Island with Breakfast Bar
- · Granite Countertops Throughout
- · Hardwood on Main Floor

- · Walk-In Closet in Primary
- · Ceramic Tile in Kitchen and Baths

**READY MARCH 2023** 

**LOT 3550** 

THE LILAC \$622,990

- · Finished Basement
- Pantry and Flush Breakfast Bar
- · Granite Countertops Throughout
- · Hardwood on Main Floor

- · Walk-In Closet in Primary
- · Ceramic Tile in Kitchen and Baths

**READY MARCH 2023** 

**LOT 3546** 

THE LILAC \$622,990

- · Finished Basement
- Pantry and Flush Breakfast Bar
- Granite Countertops Throughout
- · Hardwood on Main Floor

- · Walk-In Closet in Primary
- · Ceramic Tile in Kitchen and Baths