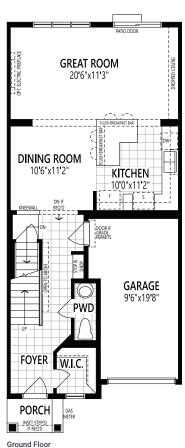

## THE MAJESTIC \$630,990

- · Finished Basement
- · Island with Breakfast Bar
- · Granite Countertops Throughout
- · Hardwood on Main Floor

- · Walk-In Closet in Primary
- · Ceramic Tile in Kitchen and Baths

## THE LILAC \$622,990

- · Finished Basement
- Pantry and Flush Breakfast Bar
- · Granite Countertops Throughout
- · Hardwood on Main Floor

- · Walk-In Closet in Primary
- · Ceramic Tile in Kitchen and Baths

## THE MAJESTIC \$630,990

2,141 sq. ft.

- · Finished Basement
- · Island with Breakfast Bar
- · Granite Countertops Throughout
- · Hardwood on Main Floor

- · Walk-In Closet in Primary
- · Ceramic Tile in Kitchen and Baths

**READY MARCH 2023** 

**LOT 3550** 

THE LILAC \$622,990

- · Finished Basement
- Pantry and Flush Breakfast Bar
- · Granite Countertops Throughout
- · Hardwood on Main Floor

- · Walk-In Closet in Primary
- · Ceramic Tile in Kitchen and Baths

**READY MARCH 2023** 

**LOT 3546** 

THE LILAC \$622,990

- · Finished Basement
- Pantry and Flush Breakfast Bar
- Granite Countertops Throughout
- · Hardwood on Main Floor

- · Walk-In Closet in Primary
- · Ceramic Tile in Kitchen and Baths