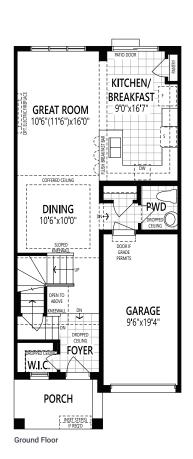

## THE MAJESTIC \$630,990

- · Finished Basement
- · Island with Breakfast Bar
- · Granite Countertops Throughout
- · Hardwood on Main Floor

- · Walk-In Closet in Primary
- · Ceramic Tile in Kitchen and Baths

## THE MAJESTIC \$630,990

2,141 sq. ft.

- · Finished Basement
- · Island with Breakfast Bar
- · Granite Countertops Throughout
- · Hardwood on Main Floor

- · Walk-In Closet in Primary
- · Ceramic Tile in Kitchen and Baths