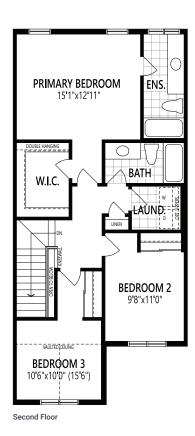

## THE MAJESTIC \$630,990

- · Finished Basement
- · Island with Breakfast Bar
- · Granite Countertops Throughout
- · Hardwood on Main Floor

- · Walk-In Closet in Primary
- · Ceramic Tile in Kitchen and Baths

## THE LILAC \$622,990

- · Finished Basement
- Pantry and Flush Breakfast Bar
- · Granite Countertops Throughout
- · Hardwood on Main Floor

- · Walk-In Closet in Primary
- · Ceramic Tile in Kitchen and Baths

## THE MAJESTIC \$630,990

2,141 sq. ft.

- · Finished Basement
- · Island with Breakfast Bar
- · Granite Countertops Throughout
- · Hardwood on Main Floor

- · Walk-In Closet in Primary
- · Ceramic Tile in Kitchen and Baths

**READY MARCH 2023** 

**LOT 3550** 

THE LILAC \$622,990

- · Finished Basement
- Pantry and Flush Breakfast Bar
- · Granite Countertops Throughout
- · Hardwood on Main Floor

- · Walk-In Closet in Primary
- · Ceramic Tile in Kitchen and Baths

**READY MARCH 2023** 

**LOT 3546** 

THE LILAC \$622,990

- · Finished Basement
- Pantry and Flush Breakfast Bar
- Granite Countertops Throughout
- · Hardwood on Main Floor

- · Walk-In Closet in Primary
- · Ceramic Tile in Kitchen and Baths