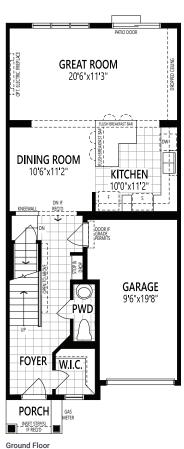

## THE MAJESTIC \$630,990

- · Finished Basement
- · Island with Breakfast Bar
- · Granite Countertops Throughout
- · Hardwood on Main Floor

- · Walk-In Closet in Primary
- · Ceramic Tile in Kitchen and Baths

## THE LILAC \$622,990

- · Finished Basement
- Pantry and Flush Breakfast Bar
- · Granite Countertops Throughout
- · Hardwood on Main Floor

- · Walk-In Closet in Primary
- · Ceramic Tile in Kitchen and Baths

## THE MAJESTIC \$630,990

2,141 sq. ft.

- · Finished Basement
- · Island with Breakfast Bar
- · Granite Countertops Throughout
- · Hardwood on Main Floor

- · Walk-In Closet in Primary
- · Ceramic Tile in Kitchen and Baths

**READY MARCH 2023** 

**LOT 3550** 

THE LILAC \$622,990

- · Finished Basement
- Pantry and Flush Breakfast Bar
- · Granite Countertops Throughout
- · Hardwood on Main Floor

- · Walk-In Closet in Primary
- · Ceramic Tile in Kitchen and Baths

**READY MARCH 2023** 

**LOT 3546** 

THE LILAC \$622,990

- · Finished Basement
- Pantry and Flush Breakfast Bar
- Granite Countertops Throughout
- · Hardwood on Main Floor

- · Walk-In Closet in Primary
- · Ceramic Tile in Kitchen and Baths