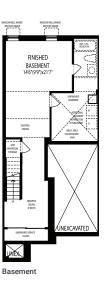

## THE MAJESTIC \$630,990

- · Finished Basement
- · Island with Breakfast Bar
- · Granite Countertops Throughout
- · Hardwood on Main Floor

- · Walk-In Closet in Primary
- · Ceramic Tile in Kitchen and Baths

Basemen

**READY FEBRUARY 2023** 

**LOT 3543** 

Basemen

**READY FEBRUARY 2023** 

**LOT 3555** 

## THE MAJESTIC \$630,990

2,141 sq. ft.

- · Finished Basement
- · Island with Breakfast Bar
- · Granite Countertops Throughout
- · Hardwood on Main Floor

- · Walk-In Closet in Primary
- · Ceramic Tile in Kitchen and Baths

Basemen

**READY MARCH 2023** 

**LOT 3548** 

Basemen