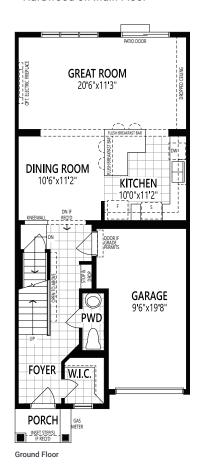

## THE MAJESTIC \$630,990

- · Finished Basement
- · Island with Breakfast Bar
- · Granite Countertops Throughout
- · Hardwood on Main Floor

- · Walk-In Closet in Primary
- · Ceramic Tile in Kitchen and Baths

## THE MAJESTIC \$630,990

2,141 sq. ft.

- · Finished Basement
- · Island with Breakfast Bar
- · Granite Countertops Throughout
- · Hardwood on Main Floor

- · Walk-In Closet in Primary
- · Ceramic Tile in Kitchen and Baths