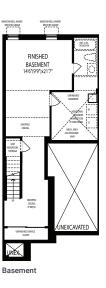

## THE MAJESTIC \$630,990

- · Finished Basement
- · Island with Breakfast Bar
- · Granite Countertops Throughout
- · Hardwood on Main Floor

- · Walk-In Closet in Primary
- · Ceramic Tile in Kitchen and Baths

## THE LILAC \$622,990

- · Finished Basement
- Pantry and Flush Breakfast Bar
- · Granite Countertops Throughout
- · Hardwood on Main Floor

- · Walk-In Closet in Primary
- · Ceramic Tile in Kitchen and Baths

## THE MAJESTIC \$630,990

2,141 sq. ft.

- · Finished Basement
- · Island with Breakfast Bar
- · Granite Countertops Throughout
- · Hardwood on Main Floor

- · Walk-In Closet in Primary
- · Ceramic Tile in Kitchen and Baths