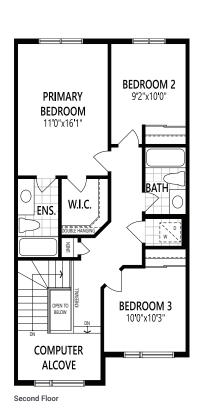

## THE MAJESTIC \$630,990

- · Finished Basement
- · Island with Breakfast Bar
- · Granite Countertops Throughout
- · Hardwood on Main Floor

- · Walk-In Closet in Primary
- · Ceramic Tile in Kitchen and Baths

## THE MAJESTIC \$630,990

2,141 sq. ft.

- · Finished Basement
- · Island with Breakfast Bar
- · Granite Countertops Throughout
- · Hardwood on Main Floor

- · Walk-In Closet in Primary
- · Ceramic Tile in Kitchen and Baths