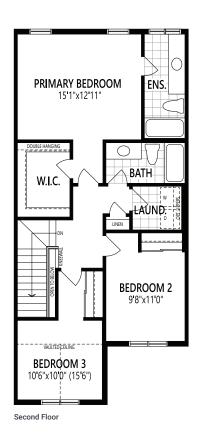

## THE MAJESTIC \$630,990

- · Finished Basement
- · Island with Breakfast Bar
- · Granite Countertops Throughout
- · Hardwood on Main Floor

- · Walk-In Closet in Primary
- · Ceramic Tile in Kitchen and Baths

## THE MAJESTIC \$630,990

2,141 sq. ft.

- · Finished Basement
- · Island with Breakfast Bar
- · Granite Countertops Throughout
- · Hardwood on Main Floor

- · Walk-In Closet in Primary
- · Ceramic Tile in Kitchen and Baths