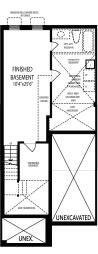

## THE MAJESTIC \$630,990

- · Finished Basement
- · Island with Breakfast Bar
- · Granite Countertops Throughout
- · Hardwood on Main Floor

- · Walk-In Closet in Primary
- · Ceramic Tile in Kitchen and Baths

## THE LILAC \$622,990

- · Finished Basement
- Pantry and Flush Breakfast Bar
- · Granite Countertops Throughout
- · Hardwood on Main Floor

- · Walk-In Closet in Primary
- · Ceramic Tile in Kitchen and Baths

## THE MAJESTIC \$630,990

2,141 sq. ft.

- · Finished Basement
- · Island with Breakfast Bar
- · Granite Countertops Throughout
- · Hardwood on Main Floor

- · Walk-In Closet in Primary
- · Ceramic Tile in Kitchen and Baths