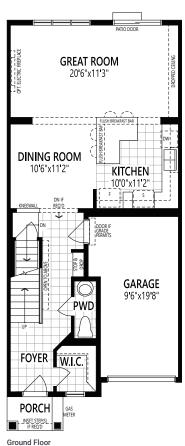

## THE MAJESTIC \$630,990

- · Finished Basement
- · Island with Breakfast Bar
- · Granite Countertops Throughout
- · Hardwood on Main Floor

- · Walk-In Closet in Primary
- · Ceramic Tile in Kitchen and Baths

## THE LILAC \$622,990

- · Finished Basement
- Pantry and Flush Breakfast Bar
- · Granite Countertops Throughout
- · Hardwood on Main Floor

- · Walk-In Closet in Primary
- · Ceramic Tile in Kitchen and Baths

## THE MAJESTIC \$630,990

2,141 sq. ft.

- · Finished Basement
- · Island with Breakfast Bar
- · Granite Countertops Throughout
- · Hardwood on Main Floor

- · Walk-In Closet in Primary
- · Ceramic Tile in Kitchen and Baths