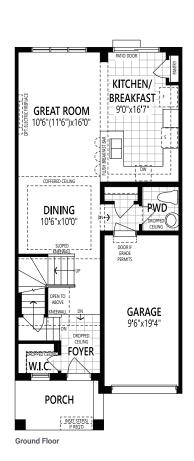

## THE MAJESTIC \$630,990

- · Finished Basement
- · Island with Breakfast Bar
- · Granite Countertops Throughout
- · Hardwood on Main Floor

- · Walk-In Closet in Primary
- · Ceramic Tile in Kitchen and Baths

## THE MAJESTIC \$630,990

2,141 sq. ft.

- · Finished Basement
- · Island with Breakfast Bar
- · Granite Countertops Throughout
- · Hardwood on Main Floor

- · Walk-In Closet in Primary
- · Ceramic Tile in Kitchen and Baths