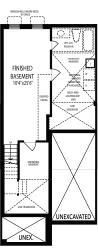

## THE MAJESTIC \$630,990

- · Finished Basement
- · Island with Breakfast Bar
- · Granite Countertops Throughout
- · Hardwood on Main Floor

- · Walk-In Closet in Primary
- · Ceramic Tile in Kitchen and Baths

## THE MAJESTIC \$630,990

2,141 sq. ft.

- · Finished Basement
- · Island with Breakfast Bar
- · Granite Countertops Throughout
- · Hardwood on Main Floor

- · Walk-In Closet in Primary
- · Ceramic Tile in Kitchen and Baths