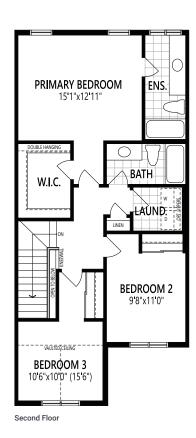

## THE MAJESTIC \$630,990

- · Finished Basement
- · Island with Breakfast Bar
- · Granite Countertops Throughout
- · Hardwood on Main Floor

- · Walk-In Closet in Primary
- · Ceramic Tile in Kitchen and Baths

## THE LILAC \$622,990

- · Finished Basement
- Pantry and Flush Breakfast Bar
- · Granite Countertops Throughout
- · Hardwood on Main Floor

- · Walk-In Closet in Primary
- · Ceramic Tile in Kitchen and Baths

## THE MAJESTIC \$630,990

2,141 sq. ft.

- · Finished Basement
- · Island with Breakfast Bar
- · Granite Countertops Throughout
- · Hardwood on Main Floor

- · Walk-In Closet in Primary
- · Ceramic Tile in Kitchen and Baths