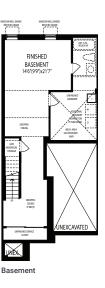

## THE MAJESTIC \$630,990

- · Finished Basement
- · Island with Breakfast Bar
- · Granite Countertops Throughout
- · Hardwood on Main Floor

- · Walk-In Closet in Primary
- · Ceramic Tile in Kitchen and Baths

## THE LILAC \$622,990

- · Finished Basement
- Pantry and Flush Breakfast Bar
- · Granite Countertops Throughout
- · Hardwood on Main Floor

- · Walk-In Closet in Primary
- · Ceramic Tile in Kitchen and Baths

Basemen

**READY FEBRUARY 2023** 

**LOT 3543** 

Basemen

**READY FEBRUARY 2023** 

**LOT 3555** 

## THE MAJESTIC \$630,990

2,141 sq. ft.

- · Finished Basement
- · Island with Breakfast Bar
- · Granite Countertops Throughout
- · Hardwood on Main Floor

- · Walk-In Closet in Primary
- · Ceramic Tile in Kitchen and Baths

**READY MARCH 2023** 

**LOT 3550** 

THE LILAC \$622,990

- · Finished Basement
- Pantry and Flush Breakfast Bar
- · Granite Countertops Throughout
- · Hardwood on Main Floor

- · Walk-In Closet in Primary
- · Ceramic Tile in Kitchen and Baths

Basemen

**READY MARCH 2023** 

**LOT 3548** 

**READY MARCH 2023** 

**LOT 3546** 

THE LILAC \$622,990

- · Finished Basement
- Pantry and Flush Breakfast Bar
- Granite Countertops Throughout
- · Hardwood on Main Floor

- · Walk-In Closet in Primary
- · Ceramic Tile in Kitchen and Baths

Basemen