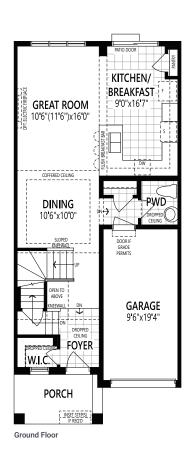

## THE MAJESTIC \$630,990

- · Finished Basement
- · Island with Breakfast Bar
- · Granite Countertops Throughout
- · Hardwood on Main Floor

- · Walk-In Closet in Primary
- · Ceramic Tile in Kitchen and Baths

## THE LILAC \$622,990

- · Finished Basement
- Pantry and Flush Breakfast Bar
- · Granite Countertops Throughout
- · Hardwood on Main Floor

- · Walk-In Closet in Primary
- · Ceramic Tile in Kitchen and Baths

## THE MAJESTIC \$630,990

2,141 sq. ft.

- · Finished Basement
- · Island with Breakfast Bar
- · Granite Countertops Throughout
- · Hardwood on Main Floor

- · Walk-In Closet in Primary
- · Ceramic Tile in Kitchen and Baths