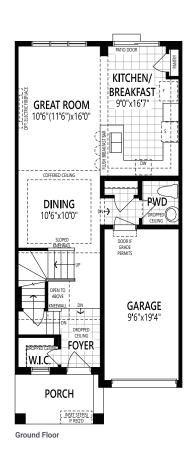

## THE MAJESTIC \$630,990

- · Finished Basement
- · Island with Breakfast Bar
- · Granite Countertops Throughout
- · Hardwood on Main Floor

- · Walk-In Closet in Primary
- · Ceramic Tile in Kitchen and Baths

## THE MAJESTIC \$630,990

2,141 sq. ft.

- · Finished Basement
- · Island with Breakfast Bar
- · Granite Countertops Throughout
- · Hardwood on Main Floor

- · Walk-In Closet in Primary
- · Ceramic Tile in Kitchen and Baths