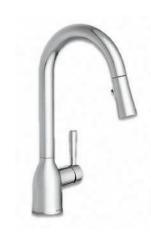

#### ELEVATED URBAN FEATURES

- Full height upper cabinets in kitchen
- Deep upper cabinet (above fridge)
- 6 pot lights in kitchen
- Elevated kitchen faucet with pull-out
- Elevated backsplash in kitchen and bathrooms
- Quartz countertop in kitchen and bathrooms (powder room N/A)
- Elevated cabinet profiles in kitchen and bathrooms (powder room N/A)
- Waterproof pot light in shower with separate switch
- Elevated bathroom faucet style
- Rectangular mirror in powder room
- 4 pot lights in great room
- Media-ready wall in great room
- Knockdown texture ceiling
- Maple-stained railing with metal spindles
- Elevated interior passage doors and door hardware
- Elevated luxury vinyl flooring
- Elevated floor and wall tile
- Exterior soffit plug with separate switch

#### ELEVATED NATURAL FEATURES

- Full height upper cabinets in kitchen
- Deep upper cabinet (above fridge)
- 6 pot lights in kitchen
- Elevated kitchen faucet with pull-out
- Elevated backsplash in kitchen and bathrooms
- Quartz countertop in kitchen and bathrooms (powder room N/A)
- Elevated cabinet profiles in kitchen and bathrooms (powder room N/A)
- Waterproof pot light in shower with separate switch
- Elevated bathroom faucet style
- 4 pot lights in great room
- Media-ready wall in great room
- Knockdown texture ceiling
- Maple-stained railing with metal spindles
- Elevated interior passage doors and door hardware
- Elevated luxury vinyl flooring
- · Elevated floor and wall tile
- Exterior soffit plug with separate switch

# ELEVATED CLASSIC FEATURES

- Full height upper cabinets in kitchen
- Deep upper cabinet (above fridge)
- 6 pot lights in kitchen
- · Elevated kitchen faucet with pull-out
- Elevated backsplash in kitchen and bathrooms
- Quartz countertop in kitchen and bathrooms (powder room N/A)
- Elevated cabinet profiles in kitchen and bathroom (powder room N/A)
- Waterproof pot light in shower with separate switch
- Elevated bathroom faucet style
- Elevated rectangular mirror in powder room
- 4 pot lights in great room
- Media-ready wall in great room
- Knockdown texture ceiling
- Maple-stained railing with metal spindles
- Elevated interior passage doors and door hardware
- Elevated luxury vinyl flooring
- Elevated floor and wall tile
- Exterior soffit plug with separate switch