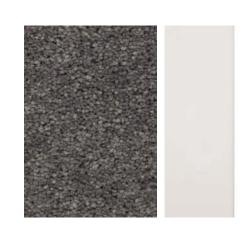

# CLASSIC PLUMBING & FINISHES

SLAB THERMOFOIL CABINETS THROUGHOUT

QUARTZ & LAMINATE COUNTERTOPS

CARPET & PAINT

KITCHEN FAUCET

BATHROOM FAUCET

SHOWER FAUCET

BACKSPLASH THROUGHOUT

# CLASSIC FEATURES

- 4 pot lights on a separate switch in kitchen
- Quartz countertops in kitchen only
- Flat profile cabinets
- Subway tile backsplash
- 4 pot lights in great room
- Media-ready wall in great room
- Knockdown texture ceiling
- White-painted railing and spindles
- LVP flooring on main floor
- Carpet with 8 lb underlay
- Exterior soffit plug with separate switch