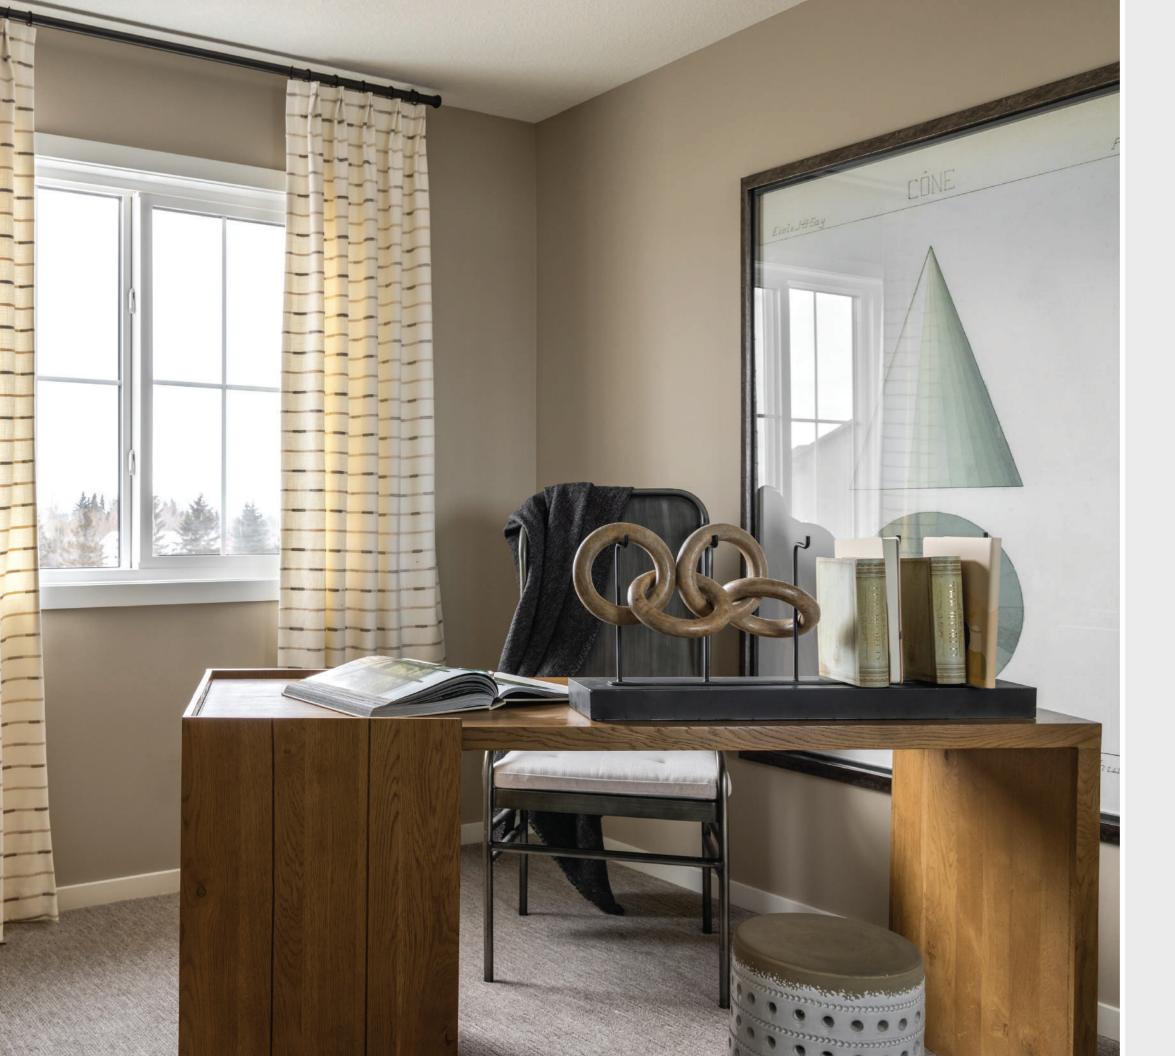

# CLASSIC PLUMBING & FINISHES

SLAB THERMOFOIL CABINETS THROUGHOUT

QUARTZ & LAMINATE COUNTERTOPS

CARPET & PAINT

KITCHEN FAUCET

BATHROOM FAUCET

SHOWER FAUCET

BACKSPLASH THROUGHOUT

LUXURY VINYL PLANK

WALL AND FLOOR TILE

KITCHEN SINK

BATHROOM SINK

TOILET

# CLASSIC FEATURES

- 4 pot lights on a separate switch in kitchen
- Quartz countertops in kitchen only
- Flat profile cabinets
- Subway tile backsplash
- 4 pot lights in great room
- Media-ready wall in great room
- Knockdown texture ceiling
- White-painted railing and spindles
- LVP flooring on main floor
- Carpet with 8 lb underlay
- Exterior soffit plug with separate switch