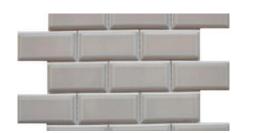

#### URBAN FEATURES

- 4 pot lights on a separate switch in kitchen
- Quartz countertop in kitchen
- Flat profile cabinets
- Subway tile backsplash
- Oval mirror in powder room
- 4 pot lights in great room
- Media-ready wall in great room
- Knockdown texture ceiling
- White-painted railing and spindles
- LVP flooring on main floor
- Carpet with 8 lb underlay
- Exterior soffit plug with separate switch

#### NATURAL FEATURES

- 4 pot lights on a separate switch in kitchen
- Quartz countertop in kitchen
- Flat profile cabinets
- Subway tile backsplash
- 4 pot lights in great room
- Media-ready wall in great room
- Knockdown texture ceiling
- White-painted railing and spindles
- LVP flooring on main floor
- Carpet with 8 lb underlay
- Exterior soffit plug with separate switch

# CLASSIC FEATURES

- 4 pot lights on a separate switch in kitchen
- Quartz countertops in kitchen only
- Flat profile cabinets
- Subway tile backsplash
- 4 pot lights in great room
- Media-ready wall in great room
- Knockdown texture ceiling
- White-painted railing and spindles
- LVP flooring on main floor
- Carpet with 8 lb underlay
- Exterior soffit plug with separate switch