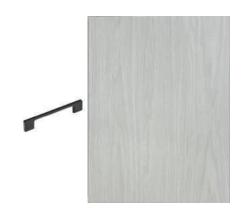

# URBAN PLUMBING & FINISHES

SLAB THERMOFOIL CABINETS THROUGHOUT

QUARTZ & LAMINATE COUNTERTOPS

CARPET & PAINT

KITCHEN FAUCET

BATHROOM FAUCET

SHOWER FAUCET

BACKSPLASHES THROUGHOUT

#### URBAN FEATURES

- 4 pot lights on a separate switch in kitchen
- Quartz countertop in kitchen
- Flat profile cabinets
- Subway tile backsplash
- Oval mirror in powder room
- 4 pot lights in great room
- Media-ready wall in great room
- Knockdown texture ceiling
- White-painted railing and spindles
- LVP flooring on main floor
- Carpet with 8 lb underlay
- Exterior soffit plug with separate switch