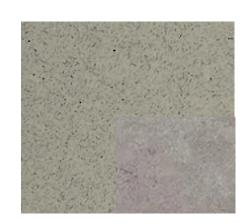

### NATURAL PLUMBING & FINISHES

SLAB THERMOFOIL CABINETS THROUGHOUT

QUARTZ & LAMINATE COUNTERTOPS

**CARPET & PAINT** 

KITCHEN FAUCET

BATHROOM FAUCET

SHOWER FAUCET

BACKSPLASH THROUGHOUT

#### NATURAL FEATURES

- 4 pot lights on a separate switch in kitchen
- Quartz countertop in kitchen
- Flat profile cabinets
- Subway tile backsplash
- 4 pot lights in great room
- Media-ready wall in great room
- Knockdown texture ceiling
- White-painted railing and spindles
- LVP flooring on main floor
- Carpet with 8 lb underlay
- Exterior soffit plug with separate switch