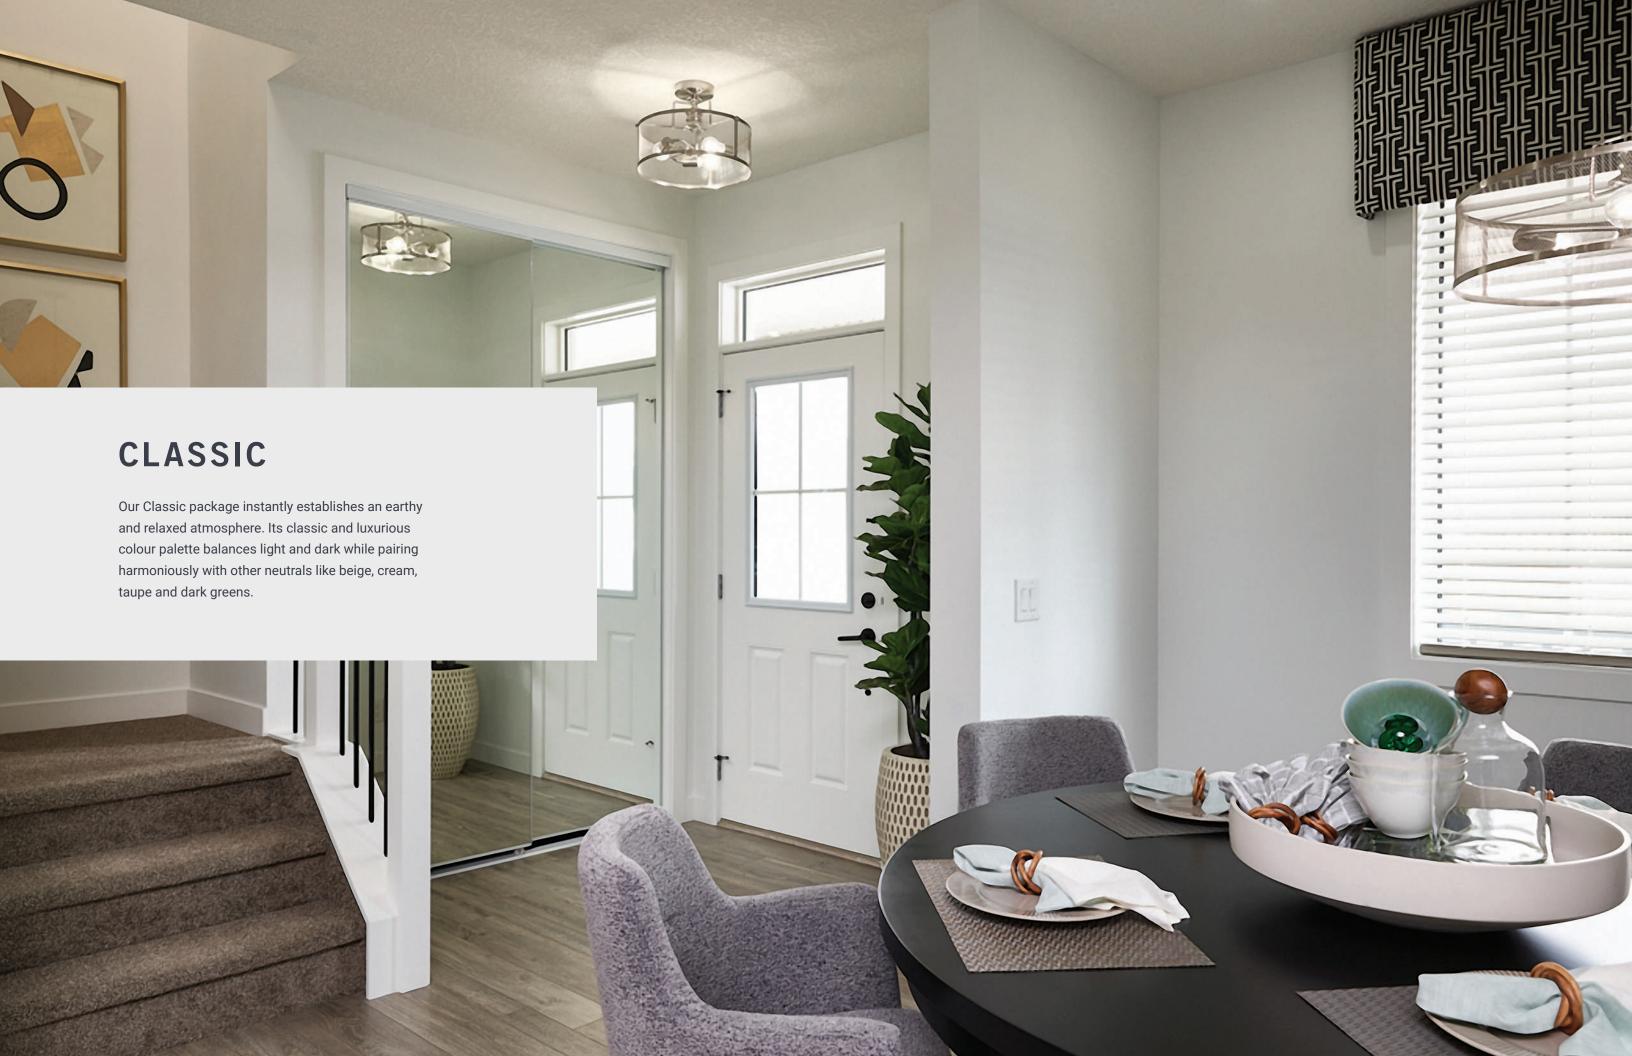

# CLASSIC PLUMBING & FINISHES

SLAB THERMOFOIL CABINETS THROUGHOUT

QUARTZ & LAMINATE COUNTERTOPS

CARPET & PAINT

KITCHEN FAUCET

BATHROOM FAUCET

SHOWER FAUCET

BACKSPLASH THROUGHOUT

LUXURY VINYL PLANK

WALL AND FLOOR TILE

KITCHEN SINK

BATHROOM SINK

TOILET

# CLASSIC FEATURES

- 4 pot lights on a separate switch in kitchen
- Quartz countertops in kitchen only
- Flat profile cabinets
- Subway tile backsplash
- 4 pot lights in great room
- Media-ready wall in great room
- Knockdown texture ceiling
- White-painted railing and spindles
- LVP flooring on main floor
- Carpet with 8 lb underlay
- Exterior soffit plug with separate switch