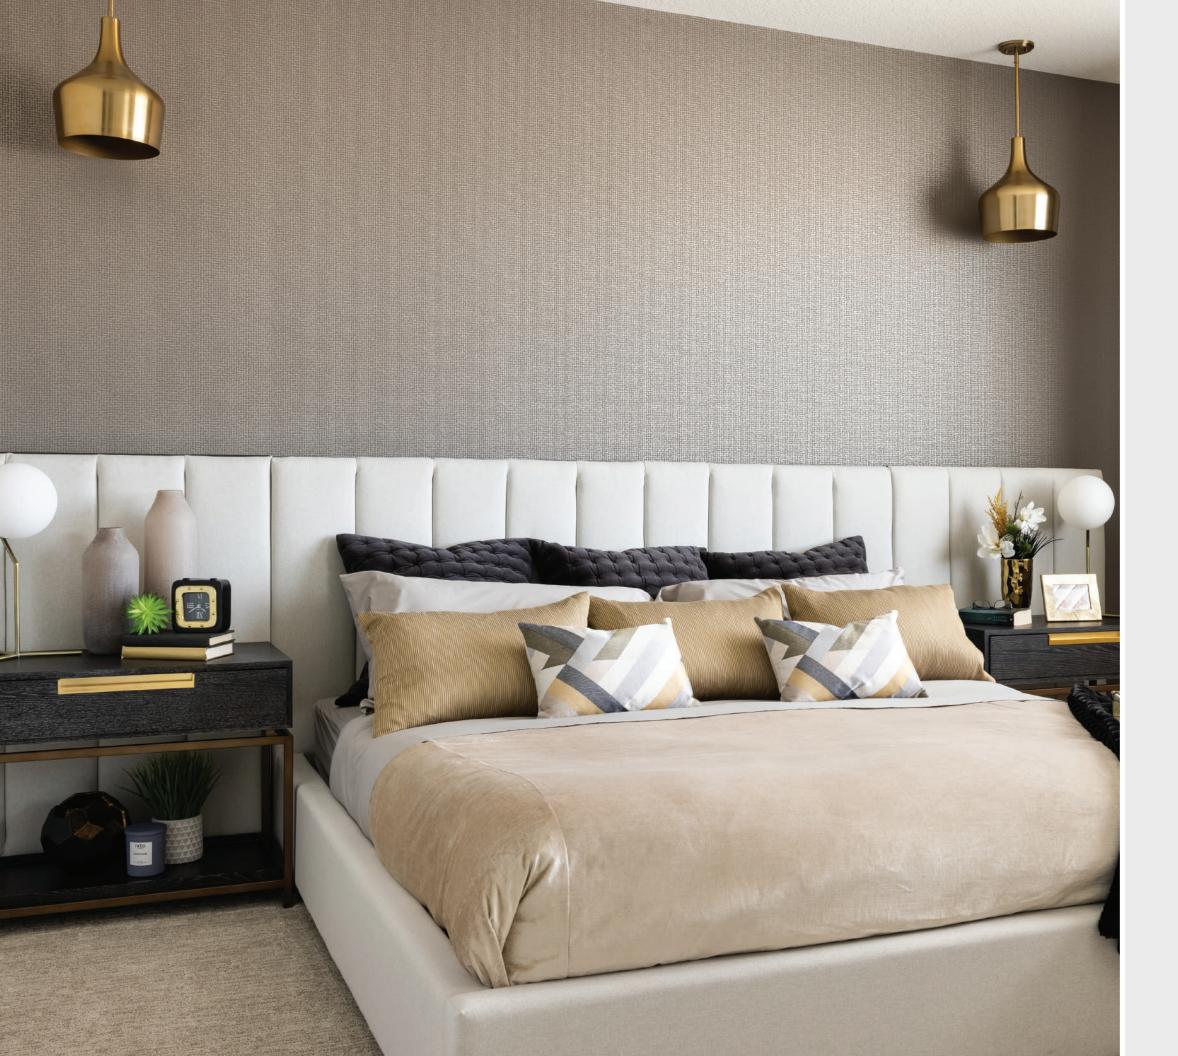

#### CAREFULLY SELECTED FOR YOU

Our Interior Design Packages have been expertly curated by our interior design team to simplify your selection process. Rather than choosing each feature and finish individually, you can easily select the package that suits you best. We created these packages to offer you not only unparalleled style but also increased value, offering high quality materials at a great price.

#### URBAN FEATURES

- 4 pot lights on a separate switch in kitchen
- Quartz countertop in kitchen
- Flat profile cabinets
- Subway tile backsplash
- Oval mirror in powder room
- 4 pot lights in great room
- Media-ready wall in great room
- Knockdown texture ceiling
- White-painted railing and spindles
- LVP flooring on main floor
- Carpet with 8 lb underlay
- Exterior soffit plug with separate switch

#### ELEVATED URBAN FEATURES

- Full height upper cabinets in kitchen
- Deep upper cabinet (above fridge)
- 6 pot lights in kitchen
- Elevated kitchen faucet with pull-out
- Elevated backsplash in kitchen and bathrooms
- Quartz countertop in kitchen and bathrooms (powder room N/A)
- Elevated cabinet profiles in kitchen and bathrooms (powder room N/A)
- Waterproof pot light in shower with separate switch
- Elevated bathroom faucet style
- Rectangular mirror in powder room
- 4 pot lights in great room
- Media-ready wall in great room
- Knockdown texture ceiling
- Maple-stained railing with metal spindles
- Elevated interior passage doors and door hardware
- Elevated luxury vinyl flooring
- Elevated floor and wall tile
- Exterior soffit plug with separate switch

#### NATURAL FEATURES

- 4 pot lights on a separate switch in kitchen
- Quartz countertop in kitchen
- Flat profile cabinets
- Subway tile backsplash
- 4 pot lights in great room
- Media-ready wall in great room
- Knockdown texture ceiling
- White-painted railing and spindles
- LVP flooring on main floor
- Carpet with 8 lb underlay
- Exterior soffit plug with separate switch

#### ELEVATED NATURAL FEATURES

- Full height upper cabinets in kitchen
- Deep upper cabinet (above fridge)
- 6 pot lights in kitchen
- Elevated kitchen faucet with pull-out
- Elevated backsplash in kitchen and bathrooms
- Quartz countertop in kitchen and bathrooms (powder room N/A)
- Elevated cabinet profiles in kitchen and bathrooms (powder room N/A)
- Waterproof pot light in shower with separate switch
- Elevated bathroom faucet style
- 4 pot lights in great room
- Media-ready wall in great room
- Knockdown texture ceiling
- Maple-stained railing with metal spindles
- Elevated interior passage doors and door hardware
- Elevated luxury vinyl flooring
- · Elevated floor and wall tile
- Exterior soffit plug with separate switch

# CLASSIC FEATURES

- 4 pot lights on a separate switch in kitchen
- Quartz countertops in kitchen only
- Flat profile cabinets
- Subway tile backsplash
- 4 pot lights in great room
- Media-ready wall in great room
- Knockdown texture ceiling
- White-painted railing and spindles
- LVP flooring on main floor
- Carpet with 8 lb underlay
- Exterior soffit plug with separate switch

# ELEVATED CLASSIC FEATURES

- Full height upper cabinets in kitchen
- Deep upper cabinet (above fridge)
- 6 pot lights in kitchen
- · Elevated kitchen faucet with pull-out
- Elevated backsplash in kitchen and bathrooms
- Quartz countertop in kitchen and bathrooms (powder room N/A)
- Elevated cabinet profiles in kitchen and bathroom (powder room N/A)
- Waterproof pot light in shower with separate switch
- Elevated bathroom faucet style
- Elevated rectangular mirror in powder room
- 4 pot lights in great room
- Media-ready wall in great room
- Knockdown texture ceiling
- Maple-stained railing with metal spindles
- Elevated interior passage doors and door hardware
- Elevated luxury vinyl flooring
- Elevated floor and wall tile
- Exterior soffit plug with separate switch