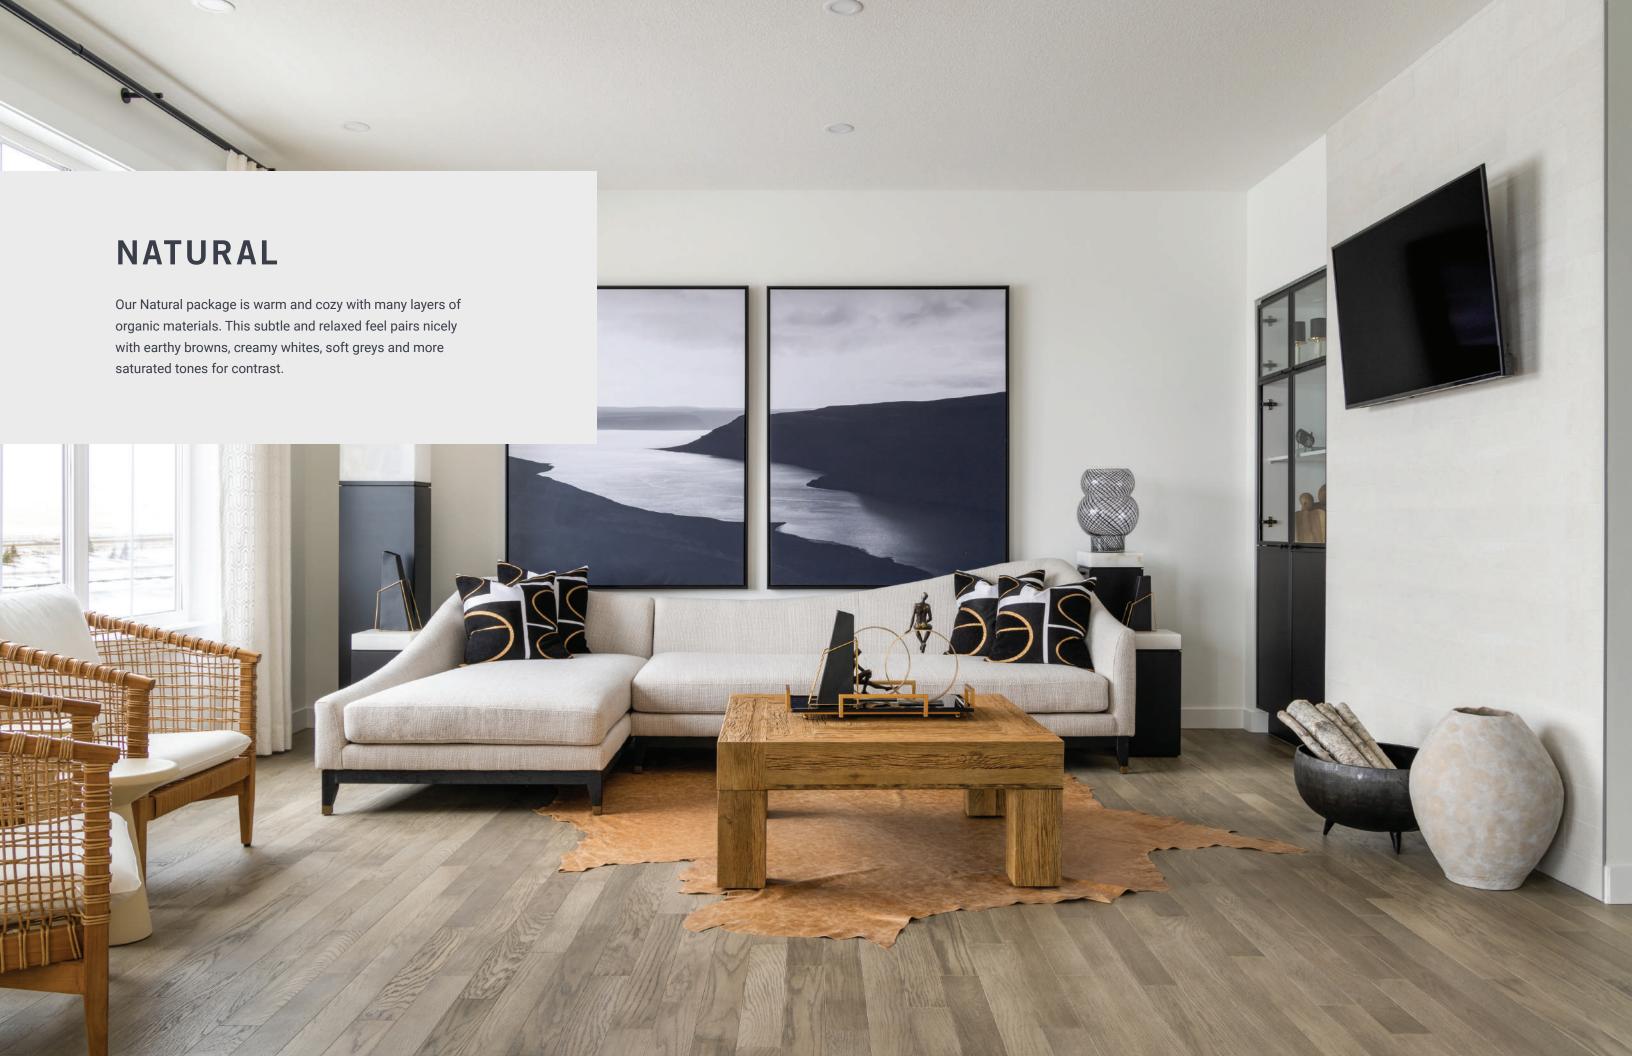

### NATURAL PLUMBING & FINISHES

SLAB THERMOFOIL CABINETS THROUGHOUT

QUARTZ & LAMINATE COUNTERTOPS

**CARPET & PAINT** 

KITCHEN FAUCET

BATHROOM FAUCET

SHOWER FAUCET

BACKSPLASH THROUGHOUT

LUXURY VINYL PLANK

TUB/SHOWER WALL TILE

KITCHEN SINK

BATHROOM SINK

TOILET

#### NATURAL FEATURES

- 4 pot lights on a separate switch in kitchen
- Quartz countertop in kitchen
- Flat profile cabinets
- Subway tile backsplash
- 4 pot lights in great room
- Media-ready wall in great room
- Knockdown texture ceiling
- White-painted railing and spindles
- LVP flooring on main floor
- Carpet with 8 lb underlay
- Exterior soffit plug with separate switch