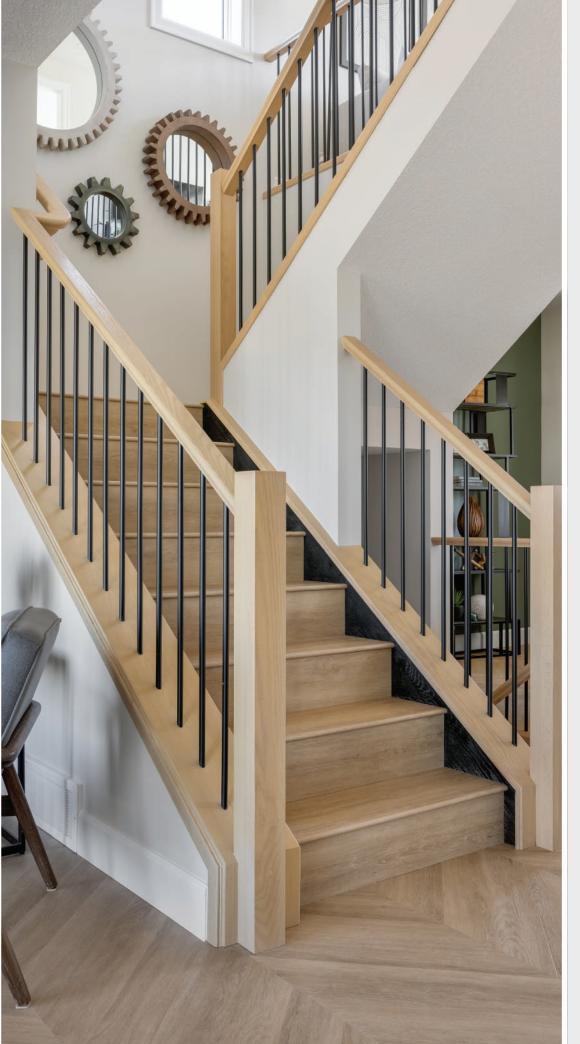

#### URBAN FEATURES

- 4 pot lights on a separate switch in kitchen
- Quartz countertop in kitchen
- Flat profile cabinets
- Subway tile backsplash
- Oval mirror in powder room
- 4 pot lights in great room
- Media-ready wall in great room
- Knockdown texture ceiling
- White-painted railing and spindles
- LVP flooring on main floor
- Carpet with 8 lb underlay
- Exterior soffit plug with separate switch

#### ELEVATED URBAN FEATURES

- Full height upper cabinets in kitchen
- Deep upper cabinet (above fridge)
- 6 pot lights in kitchen
- Elevated kitchen faucet with pull-out
- Elevated backsplash in kitchen and bathrooms
- Quartz countertop in kitchen and bathrooms (powder room N/A)
- Elevated cabinet profiles in kitchen and bathrooms (powder room N/A)
- Waterproof pot light in shower with separate switch
- Elevated bathroom faucet style
- Rectangular mirror in powder room
- 4 pot lights in great room
- Media-ready wall in great room
- Knockdown texture ceiling
- Maple-stained railing with metal spindles
- Elevated interior passage doors and door hardware
- Elevated luxury vinyl flooring
- Elevated floor and wall tile
- Exterior soffit plug with separate switch

#### NATURAL FEATURES

- 4 pot lights on a separate switch in kitchen
- Quartz countertop in kitchen
- Flat profile cabinets
- Subway tile backsplash
- 4 pot lights in great room
- Media-ready wall in great room
- Knockdown texture ceiling
- White-painted railing and spindles
- LVP flooring on main floor
- Carpet with 8 lb underlay
- Exterior soffit plug with separate switch

#### ELEVATED NATURAL FEATURES

- Full height upper cabinets in kitchen
- Deep upper cabinet (above fridge)
- 6 pot lights in kitchen
- Elevated kitchen faucet with pull-out
- Elevated backsplash in kitchen and bathrooms
- Quartz countertop in kitchen and bathrooms (powder room N/A)
- Elevated cabinet profiles in kitchen and bathrooms (powder room N/A)
- Waterproof pot light in shower with separate switch
- Elevated bathroom faucet style
- 4 pot lights in great room
- Media-ready wall in great room
- Knockdown texture ceiling
- Maple-stained railing with metal spindles
- Elevated interior passage doors and door hardware
- Elevated luxury vinyl flooring
- · Elevated floor and wall tile
- Exterior soffit plug with separate switch

# CLASSIC FEATURES

- 4 pot lights on a separate switch in kitchen
- Quartz countertops in kitchen only
- Flat profile cabinets
- Subway tile backsplash
- 4 pot lights in great room
- Media-ready wall in great room
- Knockdown texture ceiling
- White-painted railing and spindles
- LVP flooring on main floor
- Carpet with 8 lb underlay
- Exterior soffit plug with separate switch

# ELEVATED CLASSIC FEATURES

- Full height upper cabinets in kitchen
- Deep upper cabinet (above fridge)
- 6 pot lights in kitchen
- · Elevated kitchen faucet with pull-out
- Elevated backsplash in kitchen and bathrooms
- Quartz countertop in kitchen and bathrooms (powder room N/A)
- Elevated cabinet profiles in kitchen and bathroom (powder room N/A)
- Waterproof pot light in shower with separate switch
- Elevated bathroom faucet style
- Elevated rectangular mirror in powder room
- 4 pot lights in great room
- Media-ready wall in great room
- Knockdown texture ceiling
- Maple-stained railing with metal spindles
- Elevated interior passage doors and door hardware
- Elevated luxury vinyl flooring
- Elevated floor and wall tile
- Exterior soffit plug with separate switch