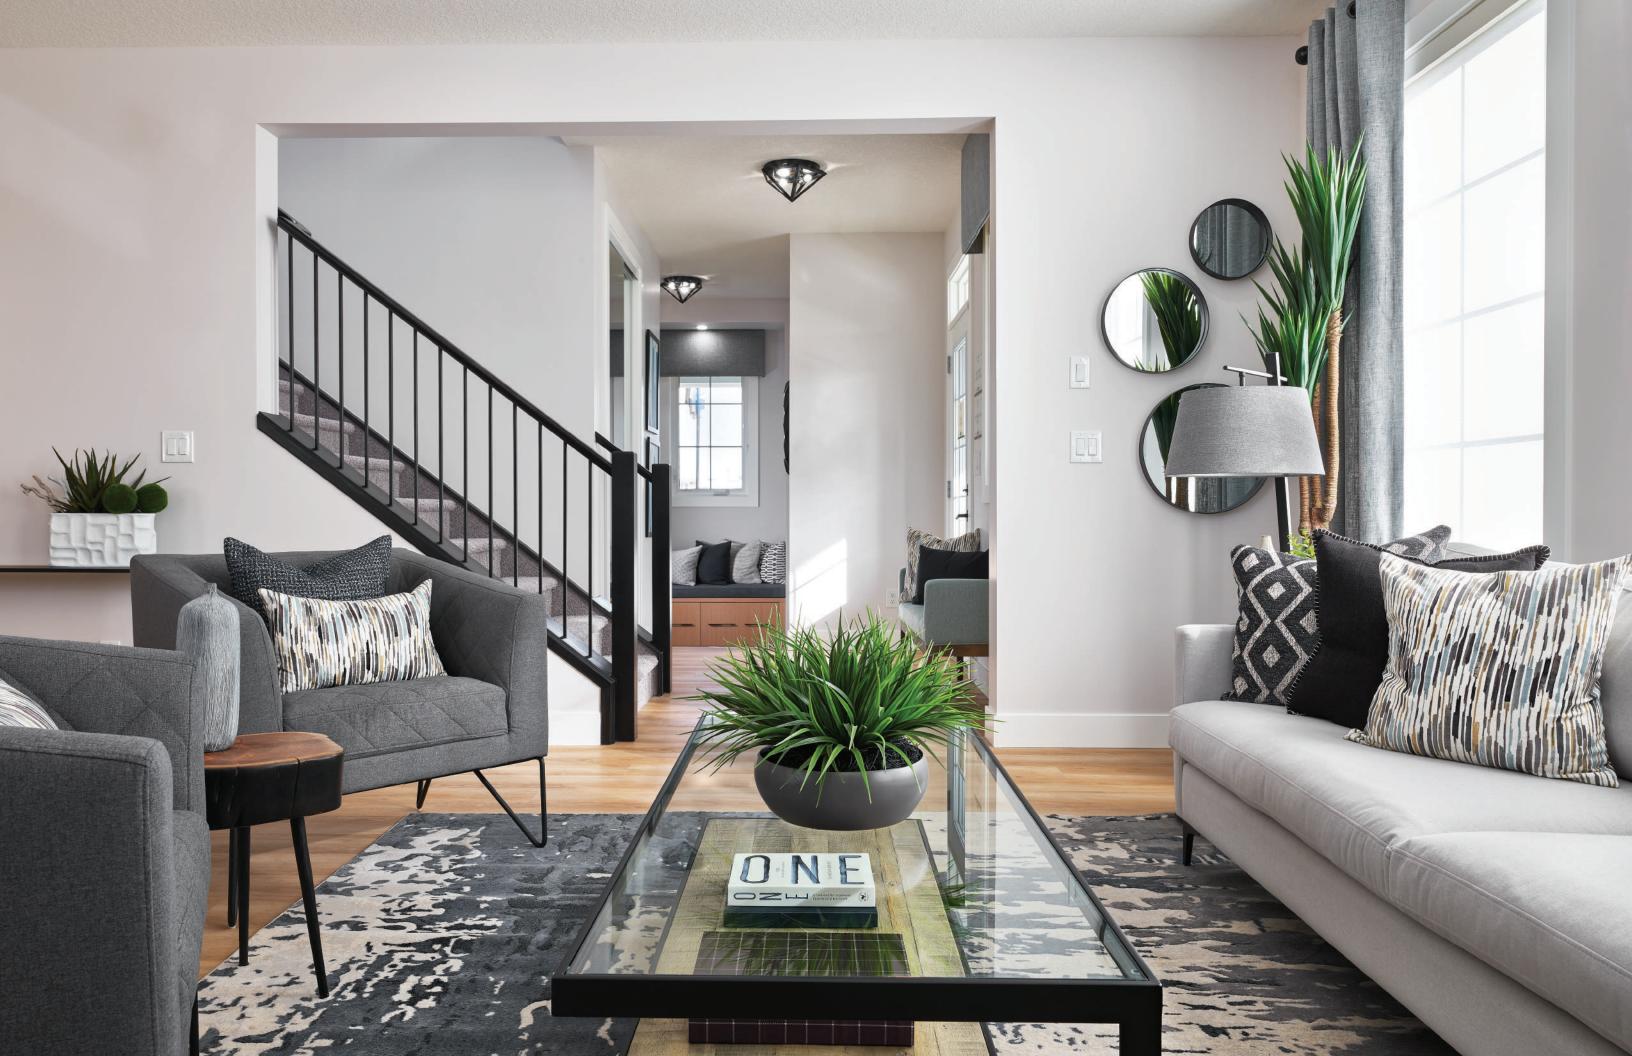

#### URBAN FEATURES

- 4 pot lights on a separate switch in kitchen
- Quartz countertop in kitchen
- Flat profile cabinets
- Subway tile backsplash
- Oval mirror in powder room
- 4 pot lights in great room
- Media-ready wall in great room
- Knockdown texture ceiling
- White-painted railing and spindles
- LVP flooring on main floor
- Carpet with 8 lb underlay
- Exterior soffit plug with separate switch

#### ELEVATED URBAN FEATURES

- Full height upper cabinets in kitchen
- Deep upper cabinet (above fridge)
- 6 pot lights in kitchen
- Elevated kitchen faucet with pull-out
- Elevated backsplash in kitchen and bathrooms
- Quartz countertop in kitchen and bathrooms (powder room N/A)
- Elevated cabinet profiles in kitchen and bathrooms (powder room N/A)
- Waterproof pot light in shower with separate switch
- Elevated bathroom faucet style
- Rectangular mirror in powder room
- 4 pot lights in great room
- Media-ready wall in great room
- Knockdown texture ceiling
- Maple-stained railing with metal spindles
- Elevated interior passage doors and door hardware
- Elevated luxury vinyl flooring
- Elevated floor and wall tile
- Exterior soffit plug with separate switch