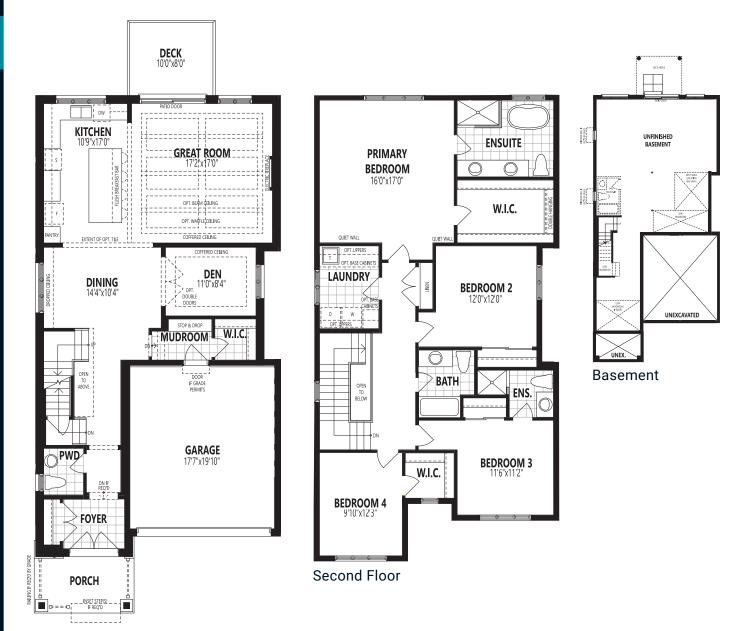

## **DOUBLE CAR GARAGE HOME**

87 Histand Trl, Kitchener

4 Bedrooms

3.5 Bathrooms

2-Car Garage

2,666 sq. ft.

**SUMMER 2024 CLOSING** 

**Ground Floor** 

D36G All illustrations are artist's concept. Specifications, terms and conditions are subject to change without notice. These floor plans and room dimensions apply to elevation 'Craftsman' of this model type. Note: Actual usable floor space may vary from the stated floor area. Plans and room dimensions may vary according to elevation. Plan may be built as the mirror image. "Quiet wall" (where shown) means a wall in which additional insulation has been installed. This will assist in reducing, but not eliminating, ambient sound from adjoining rooms and mechanical systems. The extent of the reduction will vary depending upon various factors including, without limitation, the presence and extent of mechanical systems located in the wall. Please consult your sales representative. E.&O.E. April 2024 – Opyright 2024 – Mattamy Homes Limited.