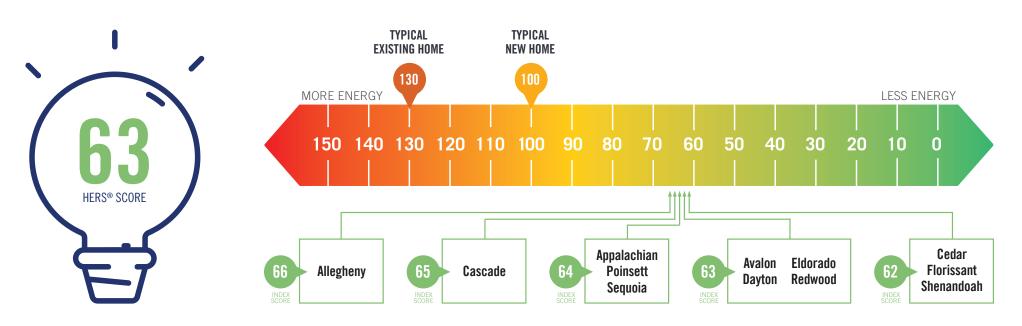

## **HERS® INDEX:**

The Home Energy Rating System (HERS<sup>®</sup>) is the industry standard scoring system that measures a home's energy efficiency on a scale from zero to 150.

## TO LEARN MORE GO TO

www.resnet.us and www.hersindex.com

\*RESNET, or Residential Energy Services Network, a third party not affiliated with Mattamy Homes, has developed the HERS® Index to indicate the comparative efficiencies of homes. The Index is provided for informational purposes only and Mattamy makes no guarantee of energy-efficiency or cost savings. A typical existing home is based on the U.S. Department of Energy definition with a HERS® Index of 130. A typical new home is based on the RESNET Reference Home definition with a HERS® Index of 100 (based on the 2006 International Energy Conservation Code). Mattamy Homes uses certified independent HERS® energy raters to provide energy efficiency ratings for homes as designed pursuant to the applicable floor plan. Energy efficient features will vary depending upon the floor plans, elevations, design amenities/upgrades and the location of the home. Mattamy Homes on the refry conservation factor in all potions and/or upgrades available to be installed in the home. Actual by Mattamy have been individually rated. Further an energy rating score may or may not factor in all options and/or upgrades available to be installed in the home. Actual settings, size of household, energy conservation practices, home orientation, and surrounding climate and weather conditions. Speak with a Mattamy Homes New Home Counselor for details. RESNET and HERS® are the rademarks and property of RESNET. MATCLT623