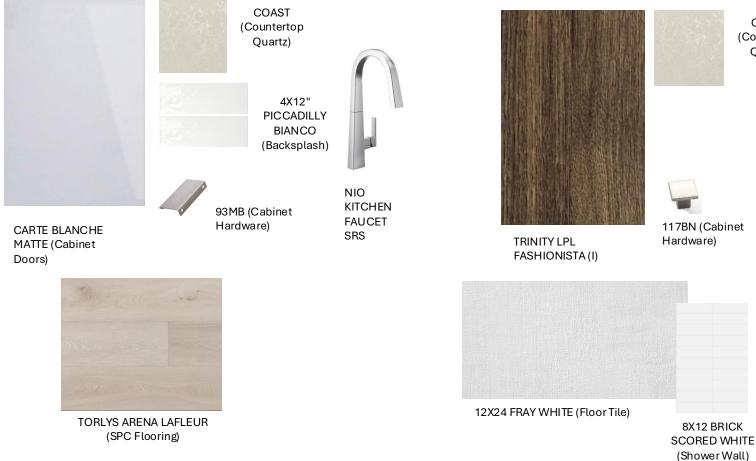

## COLOUR PACKAGE F3

Lakehaven - Lot 1625

**KITCHEN** 

**OTHER** 

DOWNTOWN SPIRIT

II SOFT ASH (Bedroom Carpet)

> RIVERSIDE INTERIOR DOOR

Mattamy Homes reserves the right to change the offerings at any time. Photography for representational purposes only. Prices are inclusive of Applicable Taxes and are subject to change without notice. The Vendor attempts to be as accurate as possible when describing its products in digital mood board. However, to the extent permitted by applicable law, Vendor does not warrant that the product descriptions, colors, textures, information or other content in the digital mood board are accurate, complete, reliable, current, or error-free. E & OE.