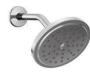

RAIN HEAD SHOWER (Chrome)

8X10" UNIWALL **TENDER** GREY (Main)

TENDER GREY (Primary Ensuite)