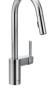

## **KITCHEN**

TORONTO MDF MACADAMIA (Cabinet Doors)

TORLYS ARENA MIKITA (SPC Flooring)

RIDGE (QUARTZ)

2.5X8" LA RIVIERA NUAGE **DARK GREY** 

**ALIGN KITCHEN FAUCET** SRS

117BN (Cabinet Hardware)