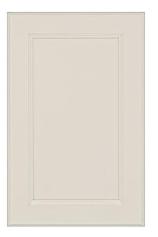

## **KITCHEN**

TORONTO MDF MACADAMIA (Cabinet Doors)

TORLYS ARENA MIKITA (SPC Flooring)

RIDGE (QUARTZ)

2.5X8" LA RIVIERA NUAGE **DARK GREY** 

**ALIGN KITCHEN FAUCET** SRS

117BN (Cabinet Hardware)