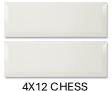

RAIN HEAD SHOWER (Chrome)

8X10" UNIWALL **TENDER** GREY (Main)

TENDER GREY (Primary Ensuite)